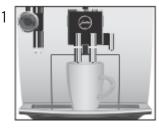

## Place Cup under the coffee spout

2 Ristretti /Espressi / Black Coffees (press coffee twice within 2sec.)

Latte Macchiato / Cappuccino/ Flat white / Espresso Macchiato