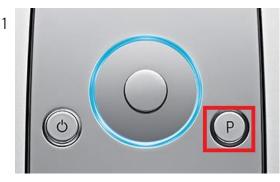

## 2 Bitte wahlen Capoceno Espress Latre Michoretion Herbesser

Select Coffee by pressing Rotary Switch / Start Menu

Permanent Personalize Coffee Setting

Press P Button » Product Setting - Expert Mode«

- » Enough Coffee? « Adjust volume by Rotary Switch
- » Coffee Strength « Adjust coffee grind amount by Rotary Switch