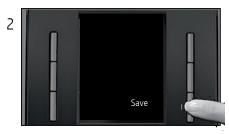

## Alternative:

- 1. Hold Drink Button for 2-3 sec in start menu
- 2. » Enough Coffee? «
- 3. » Save«