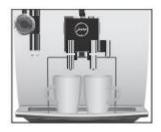

## Place Cup under the coffee spout

2 Ristretti /Espressi / Black Coffees (press coffee twice within 2sec.)

Latte Macchiato / Cappuccino/ Flat white / Espresso Macchiato